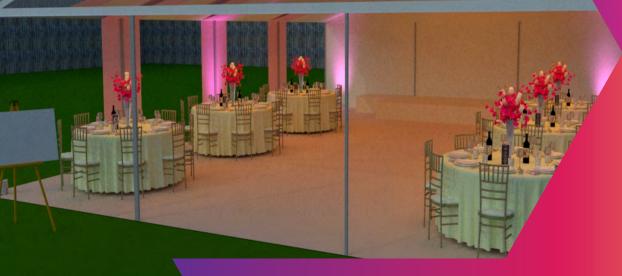

## Wedding Package

Suitable for up to 60 guests, this package is specially designed for those looking for a small garden wedding. This elegant marquee provides the option to have open sides perfect for those looking for a summer wedding. To recieve a detailed proposal including a fully itemised quotation and 3D Event Designs please contact our team.

## A note from one of our experienced Event Designers:

'Simple garden weddings are incredibly popular during the spring season. This stunning ivory and blush structure combined with a clear front entrance, classic ivory round tables and a ceiling foilage ring is perfect for those looking to celebrate with close friends and family.'